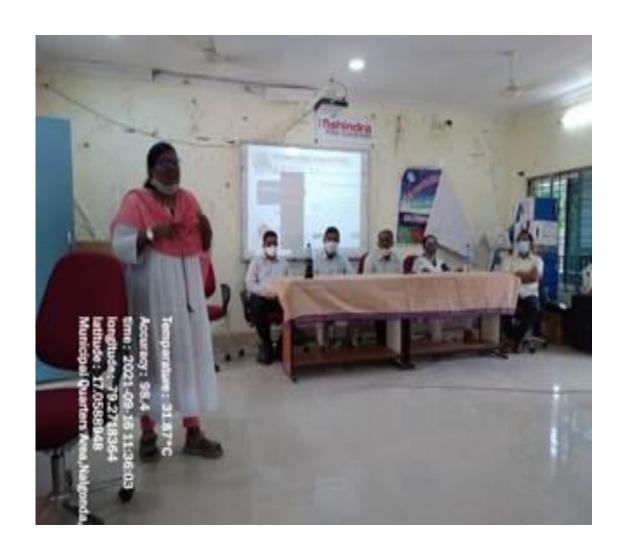

Practice Session 3-30 to 5-30

**Venue: College Play Ground** 

TRAINER: YOGA Guru: Sri Y.SHANKARAIAH.

Chief Guest:- Dr. GHANASHYAM PRINCIPAL GDC(W), NALGONDA

Organising Secretary :Dr. T. Kalyani, Physical Director