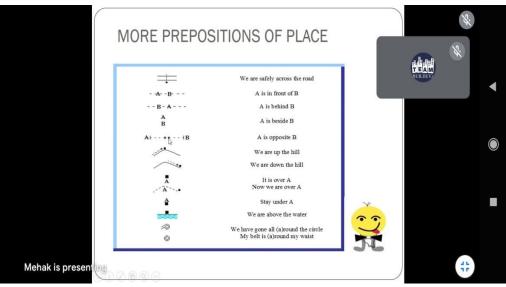

#### **MODULE-III - ASHTANGA YOGA (2 hours)**

1. Yama 2. Niyama 3. Aasana 4. Pranayama 5. Pratyahara 6. Dharana 7. Dhyan 8. Samadhi