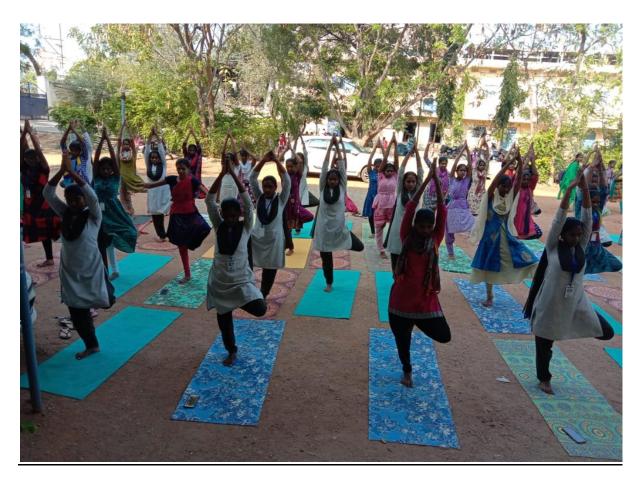

#### 2. Standing asanas – 2 hours

Tadasan-Vrushasan-Natarajasan-Garudasan-Katichakrasan