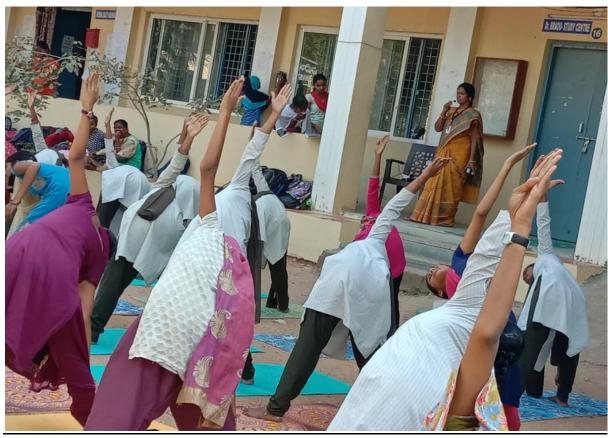

Practice Session 3-30 to 5-30

**Venue: College Play Ground** 

TRAINER: YOGA Guru: Sri Y.SHANKARAIAH.

Chief Guest:- Dr. GHANASHYAM PRINCIPAL GDC(W), NALGONDA

Organising Secretary :Dr. T. Kalyani, Physical Director