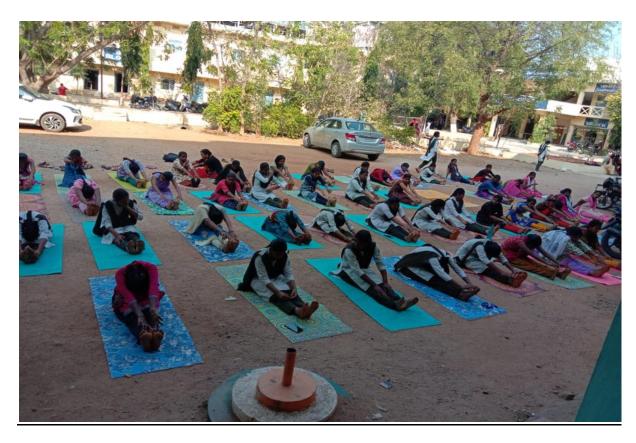

#### 1. Sitting asanas – 3 hours

Janu shirshasan- Vakrasan- Mandukasan- Yog Mudra Shashankasan-Ardhaushtrasan- Parvatasan-Gomukhasan