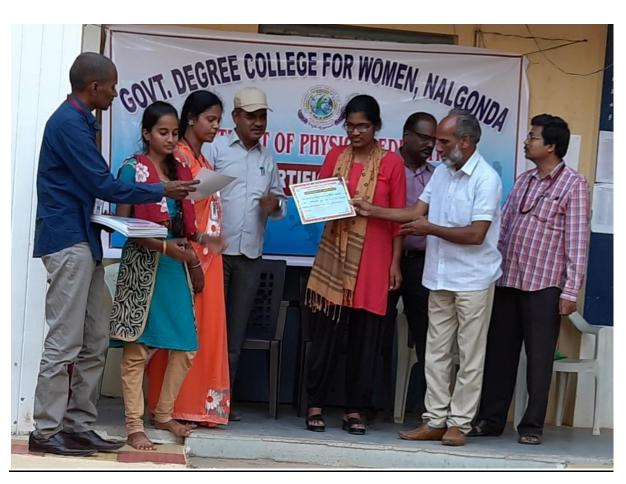

# **CERTIFICATE COURSE IN YOGA**

FROM 02-03-2020 TO 14-03-2020

Ramagiri, Nalgonda, T.S - 508 001

Dr. Ghanshyam

M.A., M.Phil, Ph.D

Principal

Practice Session 3-30 to 5-30

**Venue: College Play Ground** 

TRAINER: YOGA Guru: Sri Y.SHANKARAIAH.

Chief Guest:- Dr. GHANASHYAM PRINCIPAL GDC(W), NALGONDA

Organising Secretary :Dr. T. Kalyani, Physical Director