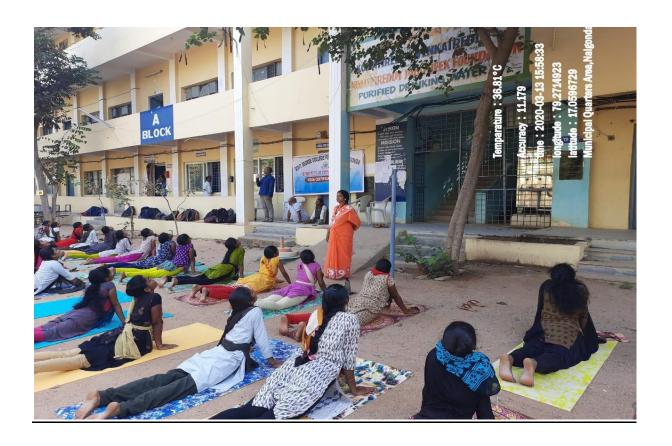

# Government Degree College for Women, Nalgonda Department Of Physical Education CERTIFICATE COURSE IN YOGA

Course Duration (30 Hours) from 02-03-2020 to 14-03-2020

**Time Table** 

Theory class: 12-00 to 1-00 pm

Practice Session 3-30 to 5-30

**Venue: College Play Ground** 

TRAINER: YOGA Guru: Sri Y.SHANKARAIAH.

Chief Guest:- Dr. GHANASHYAM PRINCIPAL GDC(W), NALGONDA

Organising Secretary :Dr. T. Kalyani, Physical Director