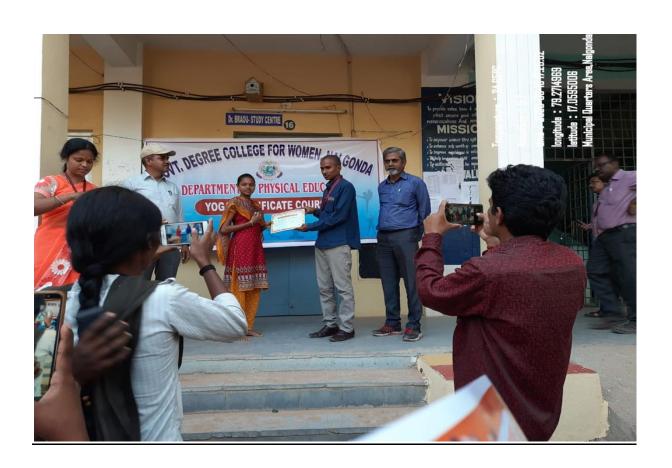

# **CERTIFICATE COURSE IN YOGA**

FROM 02-03-2020 TO 14-03-2020

Ramagiri, Nalgonda, T.S - 508 001

Dr. Ghanshyam

M.A., M.Phil, Ph.D

Principal

Practice Session 3-30 to 5-30

**Venue: College Play Ground** 

TRAINER: YOGA Guru: Sri Y.SHANKARAIAH.

Chief Guest:- Dr. GHANASHYAM PRINCIPAL GDC(W), NALGONDA

Organising Secretary :Dr. T. Kalyani, Physical Director